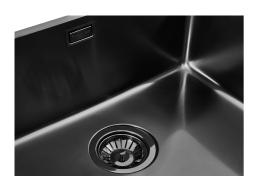

### Sink KE Gun Metal

Kitchen Sinks Code: 2153 856

### **DETAILS**

| Coloring               | Gun Metal                                                       |
|------------------------|-----------------------------------------------------------------|
| Edge/Installation Type | Undermount                                                      |
| Finish                 | PVD                                                             |
| Material               | AISI 304 stainless steel                                        |
| Texture                | Foster brushed                                                  |
| Base                   | 40 cm                                                           |
| Dimensions             | 380x440 mm                                                      |
| Standard fittings      | Fixing hooks, gasket, drain, overflow and siphon, boxed packing |
| Mixer holes            | No standard holes                                               |
| Mixer holes            | No standard holes                                               |

| Built-in hole             | View technical data sheet                                                                                                                                                                                                                                                                                                                      |
|---------------------------|------------------------------------------------------------------------------------------------------------------------------------------------------------------------------------------------------------------------------------------------------------------------------------------------------------------------------------------------|
| Drainer                   | No                                                                                                                                                                                                                                                                                                                                             |
| Width                     | 38 cm                                                                                                                                                                                                                                                                                                                                          |
| Bowl dimension            | 340x400mm                                                                                                                                                                                                                                                                                                                                      |
| Number of bowls           | 1 bowl                                                                                                                                                                                                                                                                                                                                         |
| Waste fitting             | 3,5" drain                                                                                                                                                                                                                                                                                                                                     |
| FEATURES                  |                                                                                                                                                                                                                                                                                                                                                |
| Gun Metal                 | The Gun Metal finish is obtained by treating steel with a physical process called PVD (Phisical Vacuum Deposition) which deposits particles of noble metals on the surface. The result is a unique and refined aesthetic effect, and an improvement of the mechanical properties of the steel which is more resistant to impact and scratches. |
| Basket 3,5" waste fitting | The drain is equipped with a large 3.5" drain, with the practical basket cap that prevents the discharge of solid parts.                                                                                                                                                                                                                       |
| High thickness            | Imm thick steel. A significant thickness, which guarantees the maximum sturdiness and durability.                                                                                                                                                                                                                                              |
| Perimetral overflow       | The overflow is always a security on the Foster sinks that prevents the overflow of water in case of oversights. The perimeter drain solution improves aesthetics thanks to its square and essential shape.                                                                                                                                    |
| Small radius              | Bowls with squared shapes with a modern design and an increased capacity, for a minimal aesthetics connected with an extreme practicity.                                                                                                                                                                                                       |