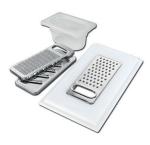

**White bowl** 8153 100

Graters kit with ring-holder and food collection tray

8159 101

\* only in combination with the accessory 8644 101

Stainless steel perforated tray

8151 000

\* only in combination with the accessory 8644 101