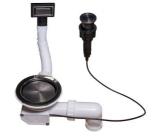

### **OPTIONAL AUTOMATIC WASTE FITTINGS**

Gun Metal automatic waste fitting - PG

8407 110

Space Push Gun Metal automatic waste fitting - PO

8407 120