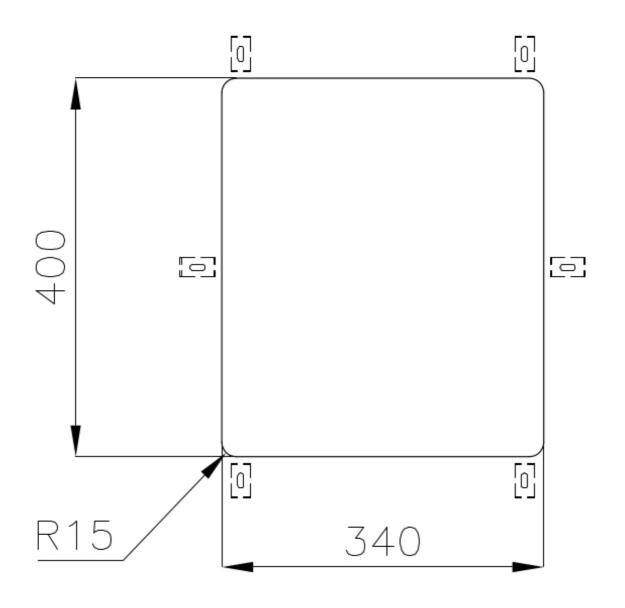

|
| Perimetral overflow       | The overflow is always a security on the Foster sinks that prevents the overflow of water in case of oversights. The perimeter drain solution improves aesthetics thanks to its square and essential shape.                                                                                                                                    |
| Small radius              | Bowls with squared shapes with a modern design and an increased capacity, for a minimal aesthetics connected with an extreme practicity.                                                                                                                                                                                                       |

### **TECHNICAL DATA**

# Foster ==





## Foster ==



Cut out size Dimensioni per foratura top

### **GALLERY**





### **OPTIONAL ACCESSORIES**



Glass chopping board 8631 300



HDPE Chopping board 8657 001



HPDE Twin chopping board 8644 101



Stainless steel basket 8611 000



Stainless steel plate rack 8100 303 \* only in combination with the accessory 8644 101



**White bowl** 8153 100



Graters kit with ring-holder and food collection tray

8159 101

\* only in combination with the accessory 8644 101



Stainless steel perforated tray

8151 000

\* only in combination with the accessory 8644 101



Stainless steel plate rack 8100 201



### **RECOMMENDED PAIRINGS**



Mixer Tap Omega Gun Metal

8497 856



**Mixer Tap Skin Gun Metal** 

8424 856

### **OPTIONAL AUTOMATIC WASTE FITTINGS**



Gun Metal automatic waste fitting - P