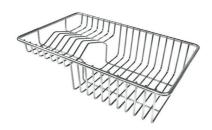

tial shape.                                                                                                                                    |
| Small radius              | Bowls with squared shapes with a modern design and an increased capacity, for a minimal aesthetics connected with an extreme practicity.                                                                                                                                                                                                       |

### **TECHNICAL DATA**

# Foster ==





## Foster ==



Cut out size Dimensioni per foratura top

### **GALLERY**





### **OPTIONAL ACCESSORIES**



Glass chopping board 8631 300



HDPE Chopping board 8657 001



HPDE Twin chopping board 8644 101



Stainless steel basket 8611 000



Stainless steel plate rack 8100 303 \* only in combination with the accessory 8644 101



**White bowl** 8153 100



Graters kit with ring-holder and food collection tray

8159 101

\* only in combination with the accessory 8644 101



Stainless steel perforated tray

8151 000

\* only in combination with the accessory 8644 101



Stainless steel plate rack 8100 201



### **RECOMMENDED PAIRINGS**



Mixer Tap Omega Gun Metal

8497 856



**Mixer Tap Skin Gun Metal** 

8424 856

### **OPTIONAL AUTOMATIC WASTE FITTINGS**



Gun Metal automatic waste fitting - PG

8407 110



Space Push Gun Metal automatic waste fitting - PO

8407 120