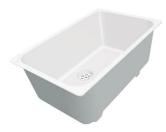

### Sink KE Gun Metal

Kitchen Sinks Code: 2153 856

### **DETAILS**

| Coloring               | Gun Metal                                                       |
|------------------------|-----------------------------------------------------------------|
| Edge/Installation Type | Undermount                                                      |
| Finish                 | PVD                                                             |
| Material               | AISI 304 stainless steel                                        |
| Texture                | Foster brushed                                                  |
| Base                   | 40 cm                                                           |
| Dimensions             | 380x440 mm                                                      |
| Standard fittings      | Fixing hooks, gasket, drain, overflow and siphon, boxed packing |
| Mixer holes            | No standard holes                                               |
| Mixer holes            | No standard holes                                               |

| Built-in hole             | View technical data sheet                                                                                                                                                                                                                                                                                                                      |
|---------------------------|------------------------------------------------------------------------------------------------------------------------------------------------------------------------------------------------------------------------------------------------------------------------------------------------------------------------------------------------|
| Drainer                   | No                                                                                                                                                                                                                                                                                                                                             |
| Width                     | 38 cm                                                                                                                                                                                                                                                                                                                                          |
| Bowl dimension            | 340x400mm                                                                                                                                                                                                                                                                                                                                      |
| Number of bowls           | 1 bowl                                                                                                                                                                                                                                                                                                                                         |
| Waste fitting             | 3,5" drain                                                                                                                                                                                                                                                                                                                                     |
| FEATURES                  |                                                                                                                                                                                                                                                                                                                                                |
| Gun Metal                 | The Gun Metal finish is obtained by treating steel with a physical process called PVD (Phisical Vacuum Deposition) which deposits particles of noble metals on the surface. The result is a unique and refined aesthetic effect, and an improvement of the mechanical properties of the steel which is more resistant to impact and scratches. |
| Basket 3,5" waste fitting | The drain is equipped with a large 3.5" drain, with the practical basket cap that prevents the discharge of solid parts.                                                                                                                                                                                                                       |
| High thickness            | Imm thick steel. A significant thickness, which guarantees the maximum sturdiness and durability.                                                                                                                                                                                                                                              |
| Perimetral overflow       | The overflow is always a security on the Foster sinks that prevents the overflow of water in case of oversights. The perimeter drain solution improves aesthetics thanks to its square and essential shape.                                                                                                                                    |
| Small radius              | Bowls with squared shapes with a modern design and an increased capacity, for a minimal aesthetics connected with an extreme practicity.                                                                                                                                                                                                       |