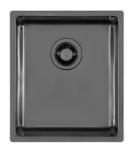

### Sink KE Gun Metal

Kitchen Sinks Code: 2153 856

### **DETAILS**

| Coloring               | Gun Metal                                                       |
|------------------------|-----------------------------------------------------------------|
| Edge/Installation Type | Undermount                                                      |
| Finish                 | PVD                                                             |
| Material               | AISI 304 stainless steel                                        |
| Texture                | Foster brushed                                                  |
| Base                   | 40 cm                                                           |
| Dimensions             | 380x440 mm                                                      |
| Standard fittings      | Fixing hooks, gasket, drain, overflow and siphon, boxed packing |
| Mixer holes            | No standard holes                                               |
| Mixer holes            | No standard holes                                               |