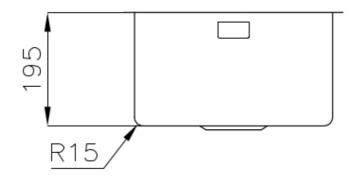

|
| Perimetral overflow       | The overflow is always a security on the Foster sinks that prevents the overflow of water in case of oversights. The perimeter drain solution improves aesthetics thanks to its square and essential shape.                                                                                                                                    |
| Small radius              | Bowls with squared shapes with a modern design and an increased capacity, for a minimal aesthetics connected with an extreme practicity.                                                                                                                                                                                                       |

### **TECHNICAL DATA**

# Foster ==





## Foster ==



Cut out size Dimensioni per foratura top

### **GALLERY**





### **OPTIONAL ACCESSORIES**



Glass chopping board 8631 300



HDPE Chopping board 8657 001



HPDE Twin chopping board 8644 101



Stainless steel basket 8611 000



Stainless steel plate rack 8100 303 \* only in combination with the accessory 8644 101



**White bowl** 8153 100



Graters kit with ring-holder and food collection tray

8159 101

\* only in combination with the accessory 8644 101



Stainless steel perforated tray

8151 000

\* only in combination with the accessory 8644 101



Stainless steel plate rack 8100 201



### **RECOMMENDED PAIRINGS**



Mixer Tap Omega Gun Metal

8497 856



**Mixer Tap Skin Gun Metal** 

8424 856

### **OPTIONAL AUTOMATIC WASTE FITTINGS**



Gun Metal automatic