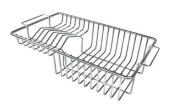

|

### **TECHNICAL DATA**

# Foster ==





## Foster ==



Cut out size Dimensioni per foratura top

### **GALLERY**





### **OPTIONAL ACCESSORIES**



Glass chopping board 8631 300



HDPE Chopping board 8657 001



HPDE Twin chopping board 8644 101



Stainless steel basket 8611 000



Stainless steel plate rack 8100 303 \* only in combination with the accessory 8644 101



**White bowl** 8153 100



Graters kit with ring-holder and food collection tray

8159 101

\* only in combination with the accessory 8644 101



Stainless steel perforated tray

8151 000

\* only in combination with the accessory 8644 101



Stainless steel plate rack 8100 201



### **RECOMMENDED PAIRINGS**



Mixer Tap Omega Gun Metal

8497 856



**Mixer Tap Skin Gun Metal** 

8424 856

### **OPTIONAL AUTOMATIC WASTE FITTINGS**



Gun Metal automatic waste fitting - PG

8407 110



Space Push Gun Metal automatic waste fitting - PO

8407 120