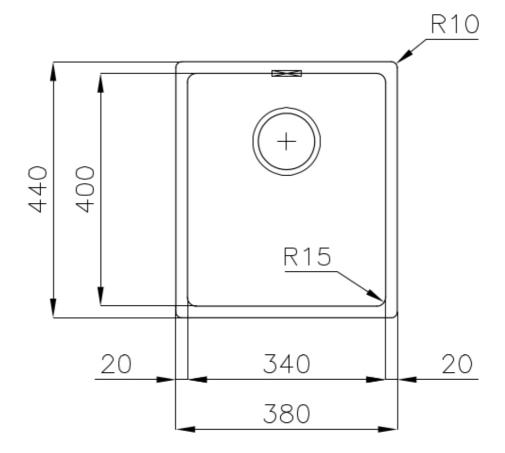

### **DETAILS**

| Coloring               | Gun Metal                                                       |
|------------------------|-----------------------------------------------------------------|
| Edge/Installation Type | Undermount                                                      |
| Finish                 | PVD                                                             |
| Material               | AISI 304 stainless steel                                        |
| Texture                | Foster brushed                                                  |
| Base                   | 40 cm                                                           |
| Dimensions             | 380x440 mm                                                      |
| Standard fittings      | Fixing hooks, gasket, drain, overflow and siphon, boxed packing |
| Mixer holes            | No standard holes                                               |
| Mixer holes            | No standard holes                                               |

| Built-in hole             | View technical data sheet                                                                                                                                                                                                                                                                                                                      |
|---------------------------|------------------------------------------------------------------------------------------------------------------------------------------------------------------------------------------------------------------------------------------------------------------------------------------------------------------------------------------------|
| Drainer                   | No                                                                                                                                                                                                                                                                                                                                             |
| Width                     | 38 cm                                                                                                                                                                                                                                                                                                                                          |
| Bowl dimension            | 340x400mm                                                                                                                                                                                                                                                                                                                                      |
| Number of bowls           | 1 bowl                                                                                                                                                                                                                                                                                                                                         |
| Waste fitting             | 3,5" drain                                                                                                                                                                                                                                                                                                                                     |
| FEATURES                  |                                                                                                                                                                                                                                                                                                                                                |
| Gun Metal                 | The Gun Metal finish is obtained by treating steel with a physical process called PVD (Phisical Vacuum Deposition) which deposits particles of noble metals on the surface. The result is a unique and refined aesthetic effect, and an improvement of the mechanical properties of the steel which is more resistant to impact and scratches. |
| Basket 3,5" waste fitting | The drain is equipped with a large 3.5" drain, with the practical basket cap that prevents the discharge of solid parts.                                                                                                                                                                                                                       |
| High thickness            | Imm thick steel. A significant thickness, which guarantees the maximum sturdiness and durability.                                                                                                                                                                                                                                              |
| Perimetral overflow       | The overflow is always a security on the Foster sinks that prevents the overflow of water in case of oversights. The perimeter drain solution improves aesthetics thanks to its square and essential shape.                                                                                                                                    |
| Small radius              | Bowls with squared shapes with a modern design and an increased capacity, for a minimal aesthetics connected with an extreme practicity.                                                                                                                                                                                                       |

### **TECHNICAL DATA**